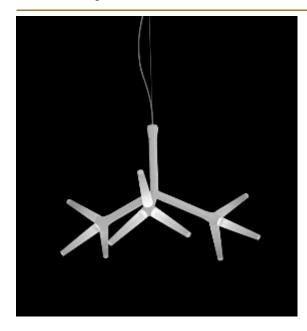

## SPARKS P01 SUSPENDED

LAMP by Daniel Becker

There are many preconfigured standard models and sets of Sparks suspension or Sparks wall lamp for the basic needs. Every module can be rotated freely in 360°, making the whole system easily adaptable to every possible situation. Assembling is easy due to the prewired modules that can be plugged together.