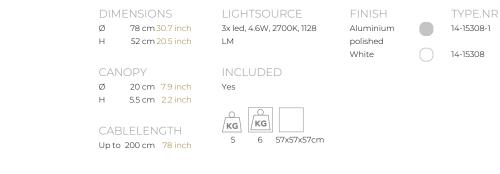

| TYPE               | suspended lamp                                    |
|--------------------|---------------------------------------------------|
| STANDARD           | The fixture is supplied with driver. Not dimmable |
| OPTIONAL           |                                                   |
| TRANSFORMER/DRIVER | Meanwell LPV-20-24                                |
| DIMMING            | n/a                                               |
| CLASSIFICATION     | UL no<br>IP20 yes                                 |
| ENERGY LABEL       | led integrated A / A+ / A++                       |