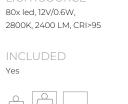

κg

5

3

KG

2

2.5

| TYPE               | Suspension                                                                                                                                                                                                     |
|--------------------|----------------------------------------------------------------------------------------------------------------------------------------------------------------------------------------------------------------|
| STANDARD           | Black canopy with cover plate in matching colour of the fixture. Leading and trailing edge<br>dimmable. Nickel, natural brass, blackened natural brass. Brass will turn darker in time and<br>can show stains. |
| OPTIONAL           |                                                                                                                                                                                                                |
| TRANSFORMER/DRIVER | SCPower KVF-12060-TDW                                                                                                                                                                                          |
| DIMMING            | leading and trailing edge                                                                                                                                                                                      |
| CLASSIFICATION     | UL no<br>IP20 yes                                                                                                                                                                                              |