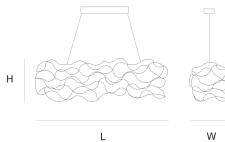

L

Н

CABLELENGTH Up to 200 cm 78 inch

DIMENSIONS

200 cm 78.7 inch

40 cm 15.7 inch

200x65x50cm

60x30x25cm