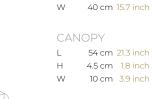

L

Н

CABLELENGTH Up to 200 cm 78 inch

DIMENSIONS

200 cm 78.7 inch

40 cm 15.7 inch

200x65x50cm

60x30x25cm