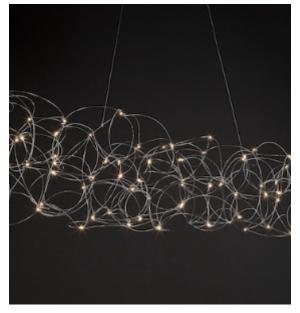

## SIRIO SUSPENSION by Jan

Pauwels

LED circuit boards and tiny curled metal rods are the only two basic elements of this light fixture. They give the lamp its structure and shape. The circuit boards have leds on both sides. 2/3 of the light goes down and 1/3 goes up.