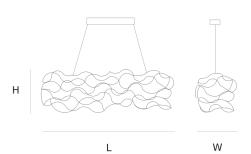

## **Product data sheet**

Date: May 5th 2024

# QUASAR



# SIRIO SUSPENSION by Jan

#### Pauwels

LED circuit boards and tiny curled metal rods are the only two basic elements of this light fixture. They give the lamp its structure and shape. The circuit boards have leds on both sides. 2/3 of the light goes down and 1/3 goes up.



#### DIMENICIONIC

L 180 cm 70.9 inch H 40 cm 15.7 inch W 40 cm 15.7 inch

#### CANOPY

L 54 cm 21.3 inch H 4.5 cm 1.8 inch W 10 cm 3.9 inch

CABLELENGTH
Up to 200 cm 78 inch

#### IGHTSOURCE

70x led, 12V/0.6W, 2800K, 2100 LM, CRI>95

### INCLUDED

Yes

KG KG

2 5 200x65x50cm 2.5 3 60x30x25cm FINISH TYPE.NR

Nickel 11-8910 Brass 11-8910-2 Blackbrass 11-8910-4

TYPE Suspension

Black canopy with cover plate in matching colour of the fixture. Leading and trailing edge
STANDARD dimmable. Nickel, natural brass, blackened natural brass. Brass will turn darker in time and

can show stains.

OPTIONAL

TRANSFORMER/DRIVER SCPower KVF-12060-TDW

DIMMING leading and trailing edge

CLASSIFICATION UL no

IP20 yes

## Quasar Holland BV®

Burgstraat 2 4283GG Giessen The Netherlands T. + 31 - (0)183 -