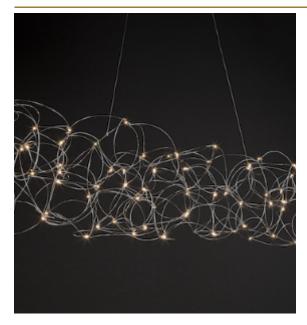

#### Pauwels

LED circuit boards and tiny curled metal rods are the only two basic elements of this light fixture. They give the lamp its structure and shape. The circuit boards have leds on both sides. 2/3 of the light goes down and 1/3 goes up.

#### IGHTSOURCE

70x led, 12V/0.6W, 2800K, 2100 LM, CRI>95