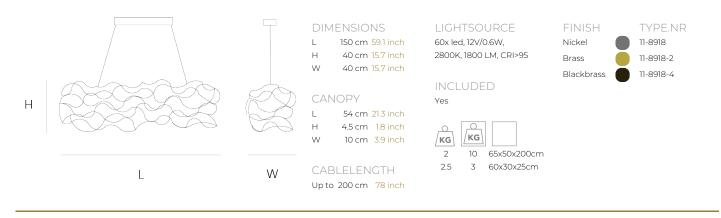

| TYPE               | Suspension                                                                                                                                                                                               |
|--------------------|----------------------------------------------------------------------------------------------------------------------------------------------------------------------------------------------------------|
| STANDARD           | Black canopy with cover plate in matching colour of the fixture. Leading and trailing edge dimmable. Nickel, natural brass, blackened natural brass. Brass will turn darker in time and can show stains. |
| OPTIONAL           |                                                                                                                                                                                                          |
| TRANSFORMER/DRIVER |                                                                                                                                                                                                          |
| DIMMING            |                                                                                                                                                                                                          |
| CLASSIFICATION     | UL no<br>IP20 yes                                                                                                                                                                                        |
| ENERGY LABEL       |                                                                                                                                                                                                          |
| YEAR OF DESIGN     | 2019                                                                                                                                                                                                     |
|                    |                                                                                                                                                                                                          |