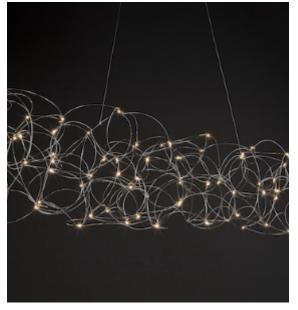

## SIRIO SUSPENSION by Jan

Pauwels

LED circuit boards and tiny curled metal rods are the only two basic elements of this light fixture. They give the lamp its structure and shape. The circuit boards have leds on both sides. 2/3 of the light goes down and 1/3 goes up.