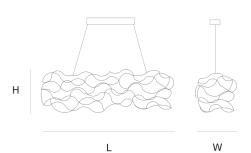

L 125 cm 49.2 inch H 40 cm 15.7 inch W 40 cm 15.7 inch

### CANOPY

L 54 cm 21.3 inch H 4.5 cm 1.8 inch W 10 cm 3.9 inch