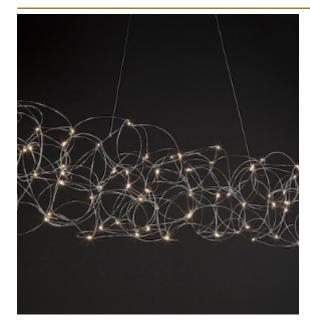

## SIRIO SUSPENSION by Jan

### Pauwels

LED circuit boards and tiny curled metal rods are the only two basic elements of this light fixture. They give the lamp its structure and shape. The circuit boards have leds on both sides. 2/3 of the light goes down and 1/3 goes up.