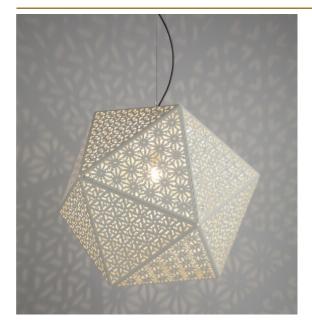

## RONTONTON SUSPENSION by Edward van Vliet

Tribute to the shadow. This light gives a fantastic shadow play on the nearby wall or ceiling. Because of the pattern, the lamp is also beautiful when it is switched off. Available as a suspension, floor and table lamp.