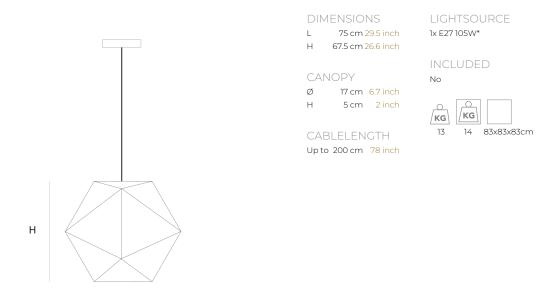

| ТҮРЕ               | Suspension                                                                                                                                                                        |
|--------------------|-----------------------------------------------------------------------------------------------------------------------------------------------------------------------------------|
| STANDARD           | Fixture is supplied without a bulb. Transparent cable. Floor and table lamp with cord switch. Suspension with black canopy and chrome cover plate. Painted white, black or brass. |
| OPTIONAL           |                                                                                                                                                                                   |
| TRANSFORMER/DRIVER | n/a                                                                                                                                                                               |
| DIMMING            | depending the lightbulb                                                                                                                                                           |
| CLASSIFICATION     | UL no<br>IP20 yes                                                                                                                                                                 |