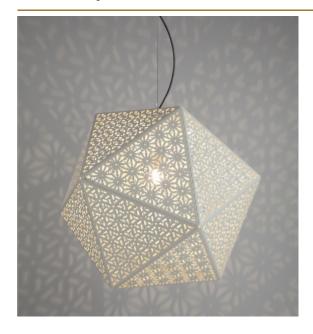

## RONTONTON SUSPENSION by Edward van Vliet

Tribute to the shadow. This light gives a fantastic shadow play on the nearby wall or ceiling. Because of the pattern, the lamp is also beautiful when it is switched off. Available as a suspension, floor and table lamp.