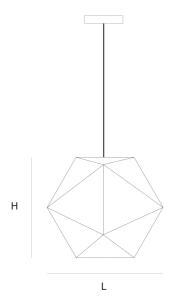

DIMENSIONS

L 50 cm 19.7 inch H 45 cm 17.7 inch

CANOPY

CABLELENGTH
Up to 200 cm 78 inch

IGHTSOURCE

1x E27 70W\*

INCLUDED

No