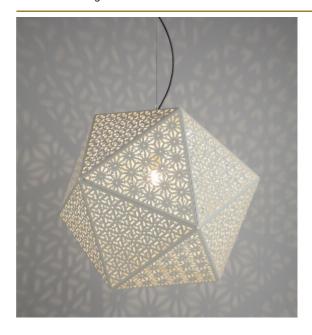

## RONTONTON SUSPENSION by Edward van Vliet

Tribute to the shadow. This light gives a fantastic shadow play on the nearby wall or ceiling. Because of the pattern, the lamp is also beautiful when it is switched off. Available as a suspension, floor and table lamp.

DIMENSIONS

L 22.5 cm 8.9 inch H 18 cm 7.1 inch

CANOPY

Ø 17 cm 6.7 inchH 5 cm 2 inch

CABLELENGTH Up to 200 cm 78 inch lghtsource

1x G4, 20W/12V\*

INCLUDED

No