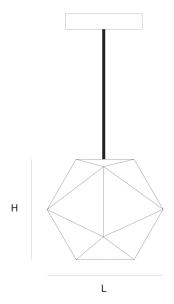

DIMENSIONS

L 22.5 cm 8.9 inch H 18 cm 7.1 inch

CANOPY

Ø 17 cm 6.7 inchH 5 cm 2 inch

CABLELENGTH Up to 200 cm 78 inch lghtsource

1x G4, 20W/12V\*

INCLUDED

No