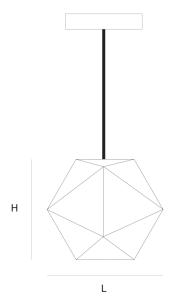

DIMENSIONS

L 15 cm 5.9 inch H 11.5 cm 4.5 inch

CANOPY

Ø 17 cm 6.7 inchH 5 cm 2 inch

CABLELENGTH Up to 200 cm 78 inch .IGHTSOURCE

1x G4, 20W/12V\*

INCLUDED

No