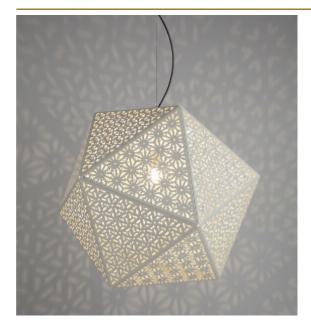

## RONTONTON SUSPENSION by Edward van Vliet

Tribute to the shadow. This light gives a fantastic shadow play on the nearby wall or ceiling. Because of the pattern, the lamp is also beautiful when it is switched off. Available as a suspension, floor and table lamp.

KG KG 34x34x17c

FINISH

Brass Black White TYPE.NR 11-5924M

11-5924Z 11-5924W

TYPE Suspension

Fixture is supplied without a bulb. Transparent cable. Floor and table lamp with cord STANDARD switch. Suspension with black canopy and chrome cover plate. Painted white, black or

brass.

**OPTIONAL** 

TRANSFORMER/DRIVER 12 Volt electronic

DIMMING trailing edge

CLASSIFICATION UL no IP20 yes

ENERGY LABEL

n/a

YEAR OF DESIGN