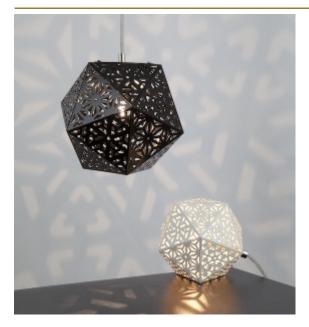

## **RONTONTON** TABLELAMP by Edward van Vliet

Tribute to the shadow. This light gives a fantastic shadow play on the nearby wall or ceiling. Because of the pattern, the lamp is also beautiful when it is switched off. Available as a suspension, floor and table lamp.