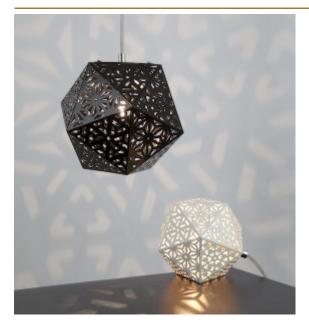

## RONTONTON TABLELAMP by Edward van Vliet

Tribute to the shadow. This light gives a fantastic shadow play on the nearby wall or ceiling. Because of the pattern, the lamp is also beautiful when it is switched off. Available as a suspension, floor and table lamp.