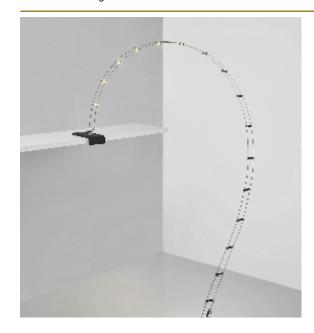

#### Pauwels

A rollercoaster of light, create your favourite ride. The fixture is flexible and has magnets on both ends. Place it on the 2 black painted bases or stick it on a steel underground. The fixture is supplied with a 220V USB plug. If you prefer to use Raven on places without electricity you can use any type of powerbank.