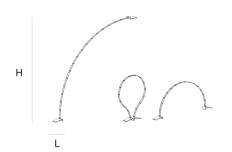

DIMENSIONS

L 3 cm 1.2 inch H 175 cm 68.9 inch

75 cm 68.9 inch 3

CANOPY

CABLELENGTH
Up to 0 cm 0 inch

LIGHTSOURCE

16x led, 5V/0.4W, 2800K,

320 LM