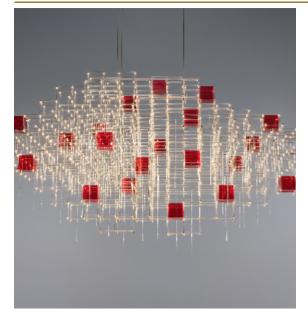

## POLLUX SUSPENSION by Jan

#### Pauwels

Pollux looks structured but still harmonious. Modular placed LED circuit boards and tiny metal rods are the only two basic elements of this light fixture. They give the lamp its structure and shape. The shape is totally irregular and asymmetrical. The circuit boards have leds on both sides. 2/3 of the light is going downwards and 1/3 is going upwards.