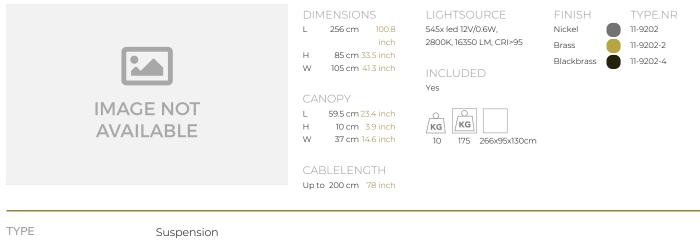

| STANDARD           |                   |
|--------------------|-------------------|
| OPTIONAL           | 2400K.            |
| TRANSFORMER/DRIVER | Meanwell HLG600   |
| DIMMING            | 0-10V             |
| CLASSIFICATION     | UL no<br>IP20 yes |
| ENERGY LABEL       |                   |
| YEAR OF DESIGN     | 2019              |