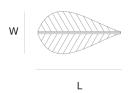

#### DIMENSIONS

L 115 cm 45.3 inch H 10 cm 3.9 inch W 52 cm 20.5 inch

#### CANOPY

L 28 cm 11 inch H 4.5 cm 1.8 inch W 10 cm 3.9 inch

CABLELENGTH Up to 200 cm 78 inch LIGHTSOURCE

41x led 12V/0.6W, 2800K, 1230 LM, CRI>95

INCLUDED

Yes

KG KG 27x60x14cm

FINISH