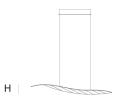

#### DIMENSIONS

L 115 cm 45.3 inch H 10 cm 3.9 inch W 52 cm 20.5 inch

#### CANOPY

L 28 cm 11 inch H 4.5 cm 1.8 inch W 10 cm 3.9 inch

CABLELENGTH Up to 200 cm 78 inch LIGHTSOURCE

41x led 12V/0.6W, 2800K, 1230 LM, CRI>95

INCLUDED

Yes

KG KG 27x60x14cm

FINISH