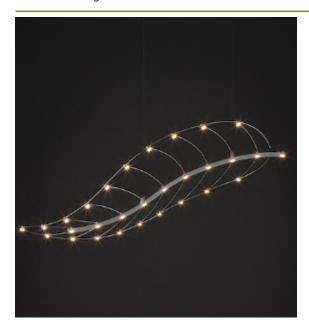

## PHILAE SUSPENSION by Jan

#### Pauwels

Autumn storm, falling leaves, make any combination you like. By playing with the length of the cables, and the number and sizes, you create your own lighting installation. The circuit boards have leds on both sides. 2/3 of the light is going downwards and 1/3 is going upwards