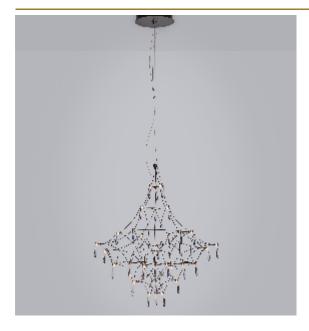

## MIRA CHANDELIER by Jan

#### Pauwels

Asfour crystals are sparkling in this transparent structure. This elegance makes the chandelier timeless. The circuit boards have leds on both sides. 2/3 of the light is going downwards and 1/3 is going upwards.