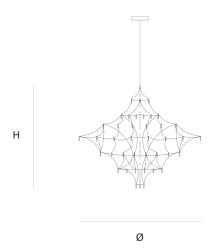

DIMENSIONS

Ø 160 cm 63 inchH 160 cm 63 inch

CANOPY

Ø 25 cm 9.8 inchH 5.5 cm 2.2 inch

CABLELENGTH
Up to 200 cm 78 inch

LIGHTSOURCE

99x led, 12V/0.6W, 2800K, 2970 LM, CRI>95

INCLUDED