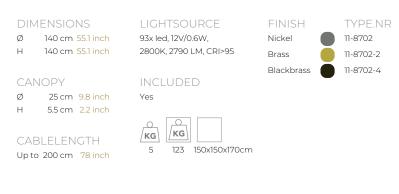

Н

Ø

| TYPE               | Chandelier                                                                                                                                                                                                     |
|--------------------|----------------------------------------------------------------------------------------------------------------------------------------------------------------------------------------------------------------|
| STANDARD           | Black canopy with cover plate in matching colour of the fixture. Leading and trailing edge<br>dimmable. Nickel, natural brass, blackened natural brass. Brass will turn darker in time and<br>can show stains. |
| OPTIONAL           | 2400K.                                                                                                                                                                                                         |
| TRANSFORMER/DRIVER | SCPower KVF-12060-TDW                                                                                                                                                                                          |
| DIMMING            | leading and trailing edge                                                                                                                                                                                      |
| CLASSIFICATION     | UL no<br>IP20 yes                                                                                                                                                                                              |

| ENERGY LABEL   |  |
|----------------|--|
| YEAR OF DESIGN |  |

A+

2014