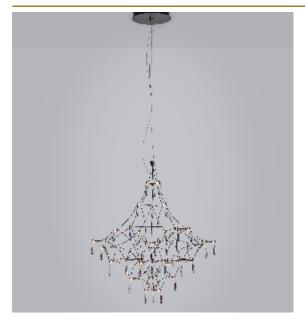

## MIRA CHANDELIER by Jan

Pauwels

Asfour crystals are sparkling in this transparent structure. This elegance makes the chandelier timeless. The circuit boards have leds on both sides. 2/3 of the light is going downwards and 1/3 is going upwards.