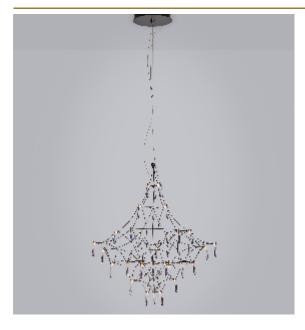

## MIRA CHANDELIER by Jan

#### Pauwels

Asfour crystals are sparkling in this transparent structure. This elegance makes the chandelier timeless. The circuit boards have leds on both sides. 2/3 of the light is going downwards and 1/3 is going upwards.