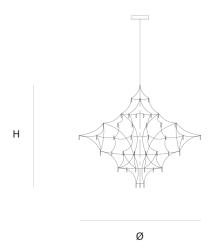

DIMENSIONS

120 cm 47.2 inch

120 cm 47.2 inch

CANOPY

25 cm 9.8 inch 5.5 cm 2.2 inch

CABLELENGTH Up to 200 cm 78 inch

69x led. 12V/0.6W. 2800K, 2070 LM, CRI>95

INCLUDED