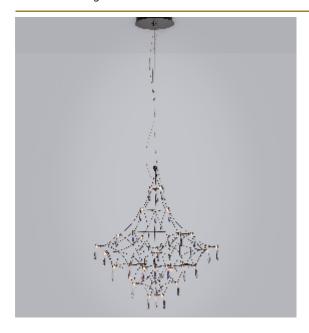

## MIRA CHANDELIER by Jan

#### Pauwels

Asfour crystals are sparkling in this transparent structure. This elegance makes the chandelier timeless. The circuit boards have leds on both sides. 2/3 of the light is going downwards and 1/3 is going upwards.

DIMENSIONS

Ø 100 cm 39.4 inchH 100 cm 39.4 inch

CANOPY

Ø 25 cm 9.8 inchH 5.5 cm 2.2 inch

CABLELENGTH
Up to 200 cm 78 inch

LIGHTSOURCE

48x led, 12V/0.6W, 2800K, 1440 LM, CRI>95

INCLUDED