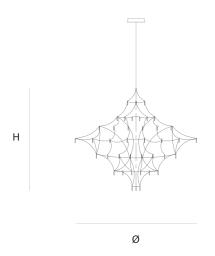

DIMENSIONS

Ø 100 cm 39.4 inchH 100 cm 39.4 inch

CANOPY

Ø 25 cm 9.8 inchH 5.5 cm 2.2 inch

CABLELENGTH
Up to 200 cm 78 inch

LIGHTSOURCE

48x led, 12V/0.6W, 2800K, 1440 LM, CRI>95

INCLUDED