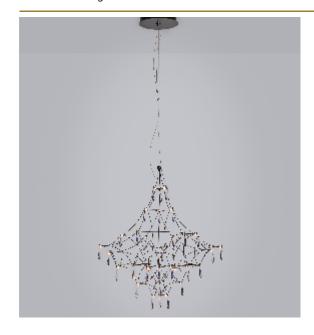

## MIRA CHANDELIER by Jan

#### Pauwels

Asfour crystals are sparkling in this transparent structure. This elegance makes the chandelier timeless. The circuit boards have leds on both sides. 2/3 of the light is going downwards and 1/3 is going upwards.