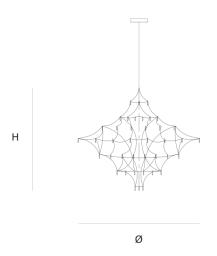

DIMENSIONS

80 cm 31.5 inch 80 cm 31.5 inch

CANOPY

25 cm 9.8 inch 5.5 cm 2.2 inch

CABLELENGTH Up to 200 cm 78 inch

33x led. 12V/0.6W. 2800K, 990 LM, CRI>95

INCLUDED

Yes