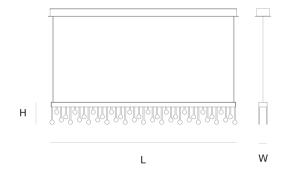

DIMENSIONS

L 97 cm 38.2 inchH 12 cm 4.7 inch

W 2.5 cm 1 inch

CANOPY

L 100 cm 39.4 inch H 2.5 cm 1 inch W 7 cm 2.8 inch

CABLELENGTH Up to 200 cm 78 inch IGHTSOURCE

1x led 13W, 2700K, 632

LM, CRI>95