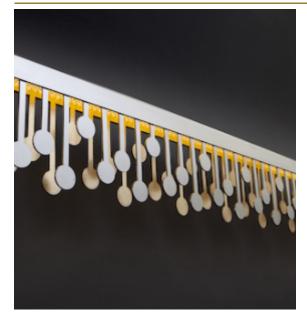

## MELODY LONG SUSPENSION by Studio Sybille

The Art Deco style and love for music were the inspiration for the designer to create this light. The characteristic stainless steel combined with the gold leaf finish gives a frivolic effect