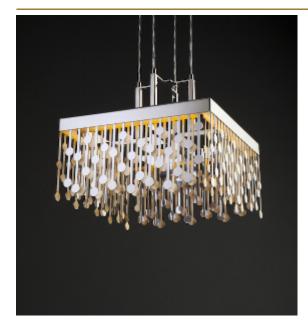

## MELODY SUSPENSION by

#### Studio Sybille

The Art Deco style and love for music were the inspiration for the designer to create this light. The characteristic stainless steel combined with the gold leaf finish gives a frivolic effect

L 40 cm 15.7 inch H 21 cm 8.3 inch