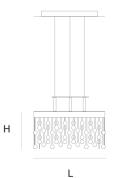

L 40 cm 15.7 inch H 21 cm 8.3 inch

#### CANOPY

L 30 cm 11.8 inch H 5 cm 2 inch W 30 cm 11.8 inch

CABLELENGTH
Up to 0 cm 0 inch

IGHTSOURCE

1x led 20W, 2700K, 972 LM, CRI>95

INCLUDED

Yes

TYPE