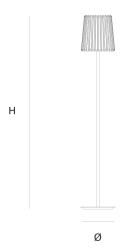

DIMENSIONS

19 cm 7.5 inch 110 cm 43.3 inch

CANOPY

CABLELENGTH Up to 200 cm 78 inch

1x E14 led. 4W. 2000-2900K, 260 LM

INCLUDED

Yes

KG KG 115x36x36cm FINISH