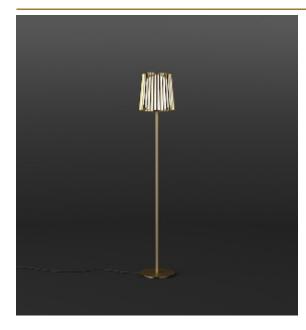

## JULIA FLOORLAMP by Daniel

## Becker

A reinterpretation of the classic textile plissé shade. Julia series includes suspensions, chandeliers, wall, floor and table lamps. Each one consists of two shades: the outer is handmade of brass, while the inner is made of translucent glass. Both shades are connected to a classic table lamp in a way that signifies the present archetypal gesture.

DIMENSIONS

19 cm 7.5 inch 110 cm 43.3 inch

CANOPY

CABLELENGTH Up to 200 cm 78 inch

1x E14 led. 4W. 2000-2900K, 260 LM

INCLUDED

Yes

KG KG 115x36x36cm FINISH