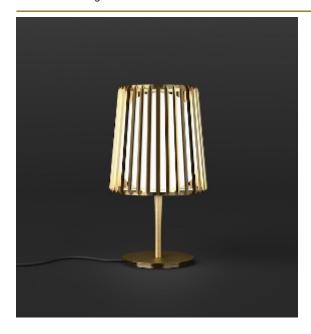

## Becker

A reinterpretation of the classic textile plissé shade. Julia series includes suspensions, chandeliers, wall, floor and table lamps. Each one consists of two shades: the outer is handmade of brass, while the inner is made of translucent glass. Both shades are connected to a classic table lamp in a way that signifies the present archetypal gesture.

DIMENSIONS

CANOPY

19 cm 7.5 inch

35 cm 13.8 inch

INCLUDED

2900K, 260 LM

1x E14 led. 4W. 2000-

Yes

CABLELENGTH

FINISH Chrome plated

14-16001 14-16001-2

Up to 150 cm 59 inch

KG KG 80x31x26cm

Ø

TYPE Tablelamp

STANDARD The fixture is supplied with dim to warm led lamps. The floor and table lamp have a cord switch.