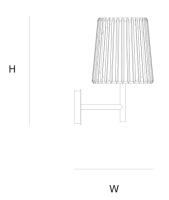

DIMENSIONS

Ø 19 cm 7.5 inchH 35 cm 13.8 inchW 25 cm 9.8 inch

CANOPY

CABLELENGTH
Up to 0 cm 0 inch

IGHTSOURCE

1x E14 led, 4W, 2000-2900K, 260 LM

INCLUDED

Yes