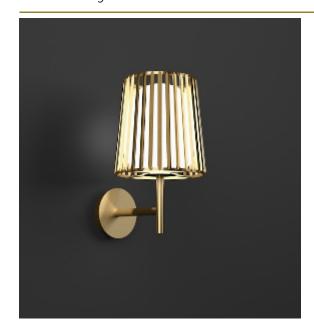

## JULIA WALL-LAMP by Daniel

#### Becker

A reinterpretation of the classic textile plissé shade. Julia series includes suspensions, chandeliers, wall, floor and table lamps. Each one consists of two shades: the outer is handmade of brass, while the inner is made of translucent glass. Both shades are connected to a classic table lamp in a way that signifies the present archetypal gesture.

DIMENSIONS

Ø 19 cm 7.5 inchH 35 cm 13.8 inchW 25 cm 9.8 inch

CANOPY

CABLELENGTH
Up to 0 cm 0 inch

IGHTSOURCE

1x E14 led, 4W, 2000-2900K, 260 LM

INCLUDED

Yes