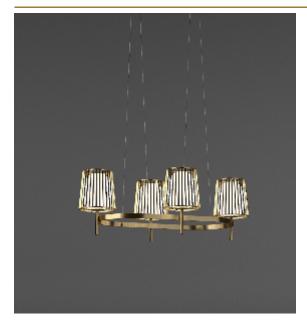

## JULIA OVAL CHANDELIER

#### by Daniel Becker

A reinterpretation of the classic textile plissé shade. Julia series includes suspensions, chandeliers, wall, floor and table lamps. Each one consists of two shades: the outer is handmade of brass, while the inner is made of translucent glass. Both shades are connected to a classic table lamp in a way that signifies the present archetypal gesture.