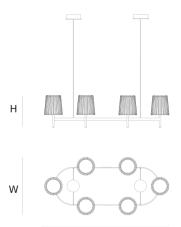

130 cm 51.2 inch 35 cm 13.8 inch 60 cm 23.6 inch W

CANOPY

17 cm 6.7 inch 5 cm 2 inch

Up to 200 cm 78 inch

6x E14 led. 4W. 2000-2900K, 1560 LM

INCLUDED

Yes

KG KG 120x60x75cm FINISH