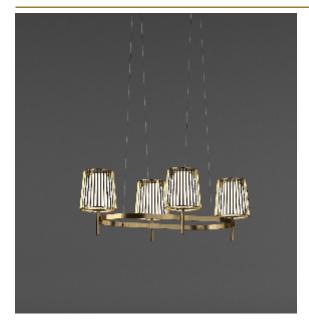

# **JULIA OVAL CHANDELIER**

## by Daniel Becker

A reinterpretation of the classic textile plissé shade. Julia series includes suspensions, chandeliers, wall, floor and table lamps. Each one consists of two shades: the outer is handmade of brass, while the inner is made of translucent glass. Both shades are connected to a classic table lamp in a way that signifies the present archetypal gesture.

## INCLUDED

Yes

FINISH

Chrome plated

14-16009 14-16009-2

TYPE Chandelier

The fixture is supplied with dim to warm led lamps. Black canopy with cover plate in STANDARD

matching colour of the fixture.