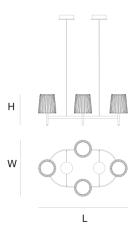

100 cm 39.4 inch 35 cm 13.8 inch W 60 cm 23.6 inch

### CANOPY

17 cm 6.7 inch 5 cm 2 inch

Up to 200 cm 78 inch

4x E14 led. 4W. 2000-2900K, 1040 LM