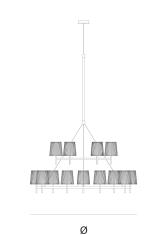

DIMENICIONIC

Ø 160 cm 63 inch

185 cm 72.8 inch

CANOPY

Ø 17 cm 6.7 inchH 5 cm 2 inch

CABLELENGTH
Up to 300 cm 118 inch

IGHTSOURCE

15x E14 led, 4W, 2000-2900K, 3900 LM