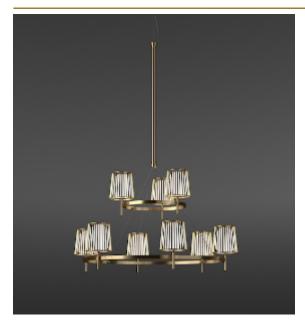

## JULIA DOUBLE CHANDELIER by Daniel Becker

A reinterpretation of the classic textile plissé shade. Julia series includes suspensions, chandeliers, wall, floor and table lamps. Each one consists of two shades: the outer is handmade of brass, while the inner is made of translucent glass. Both shades are connected to a classic table lamp in a way that signifies the present archetypal gesture.

DIMENICIONIC

Ø 160 cm 63 inch

185 cm 72.8 inch

CANOPY

Ø 17 cm 6.7 inchH 5 cm 2 inch

CABLELENGTH
Up to 300 cm 118 inch

IGHTSOURCE

15x E14 led, 4W, 2000-2900K, 3900 LM