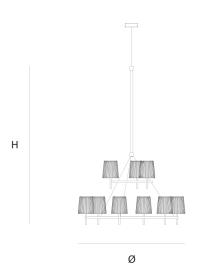

DIMENICIONIC

Ø 130 cm 51.2 inch

H 205 cm80.7 inch

CANOPY

Ø 17 cm 6.7 inchH 5 cm 2 inch

CABLELENGTH
Up to 300 cm 118 inch

lghtsource

9x E14 led, 4W, 2000-2900K, 2340 LM