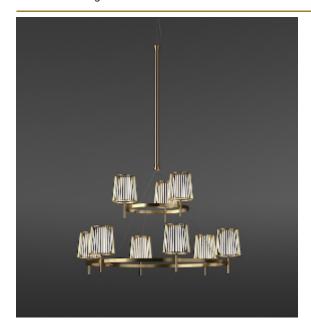

## JULIA DOUBLE CHANDELIER by Daniel Becker

A reinterpretation of the classic textile plissé shade. Julia series includes suspensions, chandeliers, wall, floor and table lamps. Each one consists of two shades: the outer is handmade of brass, while the inner is made of translucent glass. Both shades are connected to a classic table lamp in a way that signifies the present archetypal gesture.

DIMENICIONIC

Ø 130 cm 51.2 inch

H 205 cm80.7 inch

CANOPY

Ø 17 cm 6.7 inchH 5 cm 2 inch

CABLELENGTH
Up to 300 cm 118 inch

lghtsource

9x E14 led, 4W, 2000-2900K, 2340 LM