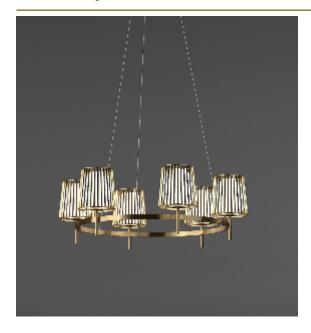

## **JULIA SINGLE CHANDELIER** by Daniel Becker

A reinterpretation of the classic textile plissé shade. Julia series includes suspensions, chandeliers, wall, floor and table lamps. Each one consists of two shades: the outer is handmade of brass, while the inner is made of translucent glass. Both shades are connected to a classic table lamp in a way that signifies the present archetypal gesture.

160 cm 63 inch 35 cm 13.8 inch

CANOPY

17 cm 6.7 inch 5 cm 2 inch

CABLELENGTH Up to 200 cm 78 inch

9x E14 led. 4W. 2000-2900K, 2340 LM

INCLUDED

Yes

FINISH Chrome plated

14-16008 14-16008-2

TYPE Chandelier

The fixture is supplied with dim to warm led lamps. Black canopy with cover plate in STANDARD

matching colour of the fixture.

**OPTIONAL** 

TRANSFORMER/DRIVER n/a

DIMMING led dimmer