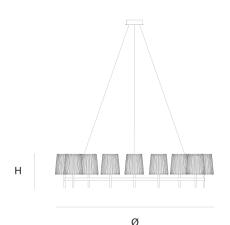

160 cm 63 inch 35 cm 13.8 inch

CANOPY

17 cm 6.7 inch 5 cm 2 inch

CABLELENGTH Up to 200 cm 78 inch

9x E14 led. 4W. 2000-2900K, 2340 LM

INCLUDED

Yes

FINISH Chrome plated