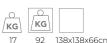

Н

CABLELENGTH Up to 200 cm 78 inch

FINISH Chrome plated Brass

14-16007

#### CANOPY Ø

5 cm 2 inch

14-16007-2

| TYPE               | Chandelier                                                                                                           |
|--------------------|----------------------------------------------------------------------------------------------------------------------|
| STANDARD           | The fixture is supplied with dim to warm led lamps. Black canopy with cover plate in matching colour of the fixture. |
| OPTIONAL           |                                                                                                                      |
| TRANSFORMER/DRIVER | n/a                                                                                                                  |
| DIMMING            | led dimmer                                                                                                           |
| CLASSIFICATION     | UL no<br>IP20 yes                                                                                                    |
| ENERGY LABEL       | A+                                                                                                                   |