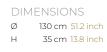

Н

CABLELENGTH Up to 200 cm 78 inch

FINISH Chrome plated Brass

14-16007

#### CANOPY Ø

5 cm 2 inch

14-16007-2

| TYPE               | Chandelier                                                                                                           |
|--------------------|----------------------------------------------------------------------------------------------------------------------|
| STANDARD           | The fixture is supplied with dim to warm led lamps. Black canopy with cover plate in matching colour of the fixture. |
| OPTIONAL           |                                                                                                                      |
| TRANSFORMER/DRIVER | n/a                                                                                                                  |
| DIMMING            | led dimmer                                                                                                           |
| CLASSIFICATION     | UL no<br>IP20 yes                                                                                                    |
| ENERGY LABEL       | A+                                                                                                                   |