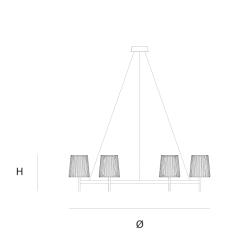

Н

CABLELENGTH Up to 200 cm 78 inch

FINISH Chrome plated Brass

14-16007

#### CANOPY Ø

5 cm 2 inch

14-16007-2

| TYPE               | Chandelier                                                                                                           |
|--------------------|----------------------------------------------------------------------------------------------------------------------|
| STANDARD           | The fixture is supplied with dim to warm led lamps. Black canopy with cover plate in matching colour of the fixture. |
| OPTIONAL           |                                                                                                                      |
| TRANSFORMER/DRIVER | n/a                                                                                                                  |
| DIMMING            | led dimmer                                                                                                           |
| CLASSIFICATION     | UL no<br>IP20 yes                                                                                                    |
| ENERGY LABEL       | A+                                                                                                                   |