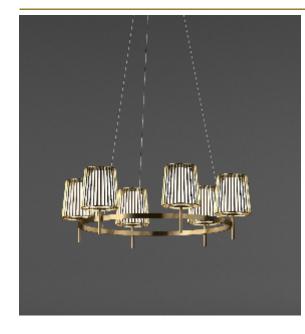

## JULIA SINGLE CHANDELIER by Daniel Becker

A reinterpretation of the classic textile plissé shade. Julia series includes suspensions, chandeliers, wall, floor and table lamps. Each one consists of two shades: the outer is handmade of brass, while the inner is made of translucent glass. Both shades are connected to a classic table lamp in a way that signifies the present archetypal gesture.