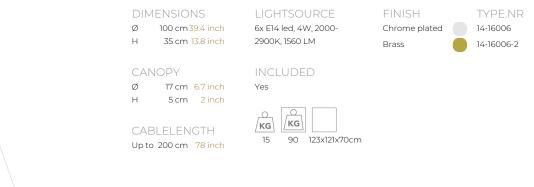

| Н |  |
|---|--|

| TYPE               | Chandelier                                                                                                           |
|--------------------|----------------------------------------------------------------------------------------------------------------------|
| STANDARD           | The fixture is supplied with dim to warm led lamps. Black canopy with cover plate in matching colour of the fixture. |
| OPTIONAL           |                                                                                                                      |
| TRANSFORMER/DRIVER | n/a                                                                                                                  |
| DIMMING            | led dimmer                                                                                                           |
| CLASSIFICATION     | UL no<br>IP20 yes                                                                                                    |
| ENERGY LABEL       | A+                                                                                                                   |