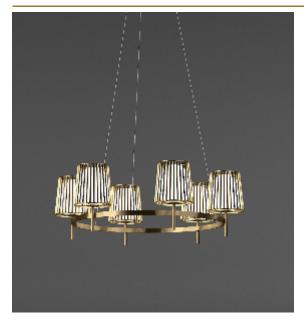

## **JULIA SINGLE CHANDELIER** by Daniel Becker

A reinterpretation of the classic textile plissé shade. Julia series includes suspensions, chandeliers, wall, floor and table lamps. Each one consists of two shades: the outer is handmade of brass, while the inner is made of translucent glass. Both shades are connected to a classic table lamp in a way that signifies the present archetypal gesture.

70 cm 27.6 inch 35 cm 13.8 inch

CANOPY

17 cm 6.7 inch 5 cm 2 inch

CABLELENGTH Up to 200 cm 78 inch

3x E14 led, 4 W, 2000-2900K, , 780 LM

INCLUDED

Yes

KG KG 40 90x90x70cm FINISH

Chrome plated

14-16005 14-16005-2

TYPE Chandelier

The fixture is supplied with dim to warm led lamps. Black canopy with cover plate in STANDARD

matching colour of the fixture.

**OPTIONAL** 

TRANSFORMER/DRIVER n/a