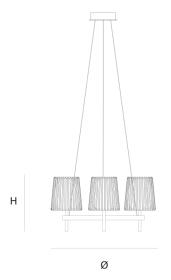

70 cm 27.6 inch 35 cm 13.8 inch

CANOPY

17 cm 6.7 inch 5 cm 2 inch

CABLELENGTH Up to 200 cm 78 inch

3x E14 led, 4 W, 2000-2900K, , 780 LM

INCLUDED

Yes

KG KG 40 90x90x70cm FINISH