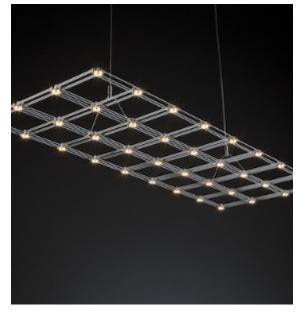

#### Pauwels

Strong & characteristic light frame. LED circuit boards and tiny metal rods are the only two basic elements of this light fixture. They give the fixture its structure and shape. The square circuit boards have leds on both sides. 2/3 of the light goes down and 1/3 goes up