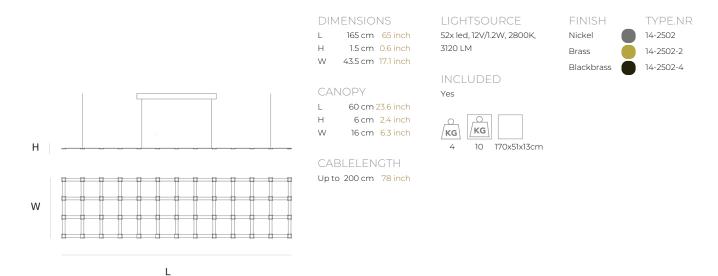

| TYPE               | Suspension                |
|--------------------|---------------------------|
| STANDARD           |                           |
| OPTIONAL           | 2400K.                    |
| TRANSFORMER/DRIVER | SCPower KVF-12100-TDW     |
| DIMMING            | leading and trailing edge |
| CLASSIFICATION     | UL no<br>IP20 yes         |
| ENERGY LABEL       |                           |