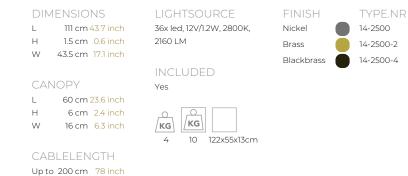

| TYPE               | Suspension                |
|--------------------|---------------------------|
| STANDARD           |                           |
| OPTIONAL           | 2400K.                    |
| TRANSFORMER/DRIVER | SCPower KVF-12060-TDW     |
| DIMMING            | leading and trailing edge |
| CLASSIFICATION     | UL no<br>IP20 yes         |
| ENERGY LABEL       |                           |