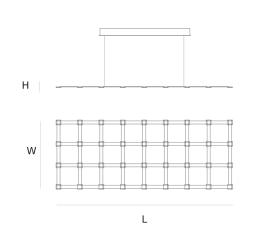

#### Pauwels

Strong & characteristic light frame. LED circuit boards and tiny metal rods are the only two basic elements of this light fixture. They give the fixture its structure and shape. The square circuit boards have leds on both sides. 2/3 of the light goes down and 1/3 goes up