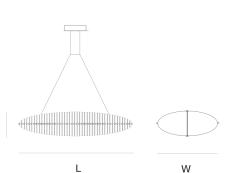

## FIELTEBEK SUSPENSION

by Jan Pauwels

A fish skeleton made of illuminated metal rods. Available in 3 sizes and 2 finishes.

DIMENSIONS

200 cm 78.7 inch 55 cm 21.7 inch W 75 cm 29.5 inch

#### CANOPY

20 cm 7.9 inch 5 cm 2 inch

CABLELENGTH Up to 200 cm 78 inch

78x led E10, 12V/0.33W, 2600K, 1794 LM

INCLUDED

Yes

KG KG 200x65x80cm

FINISH