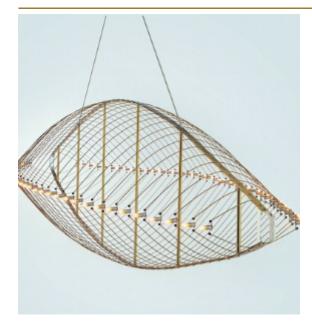

## FIELTEBEK SUSPENSION

by Jan Pauwels

A fish skeleton made of illuminated metal rods. Available in 3 sizes and 2 finishes.

DIMENSIONS

200 cm 78.7 inch 55 cm 21.7 inch W 75 cm 29.5 inch