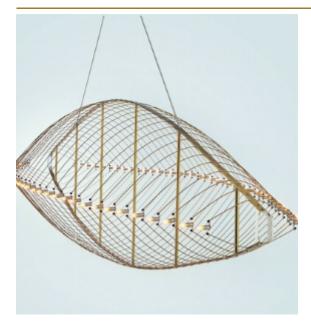

## FIELTEBEK SUSPENSION

by Jan Pauwels

A fish skeleton made of illuminated metal rods. Available in 3 sizes and 2 finishes.

L 150 cm 59.1 inch H 45 cm 17.7 inch W 65 cm 25.6 inch