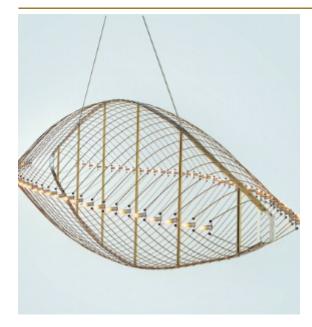

## FIELTEBEK SUSPENSION

by Jan Pauwels

A fish skeleton made of illuminated metal rods. Available in 3 sizes and 2 finishes.

L 120 cm 47.2 inch H 32 cm 12.6 inch W 55 cm 21.7 inch