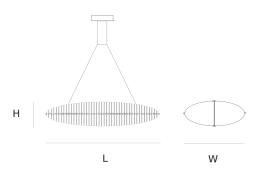

## FIELTEBEK SUSPENSION

by Jan Pauwels

A fish skeleton made of illuminated metal rods. Available in 3 sizes and 2 finishes.

L 120 cm 47.2 inch H 32 cm 12.6 inch W 55 cm 21.7 inch