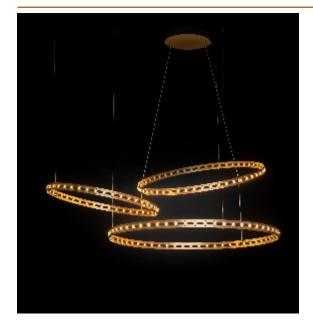

## ECLIPSE COMPOSITION SUSPENDED LAMP by Jan Pauwels

The circle of light. Versatile rings that allow you to create the composition you like. Thanks to the freedom of number, size, distance and angle between the rings, each installation will be unique. The Eclipse with its chip on board LEDS has a different look and feel then the Citadel.

DIMENSIONS

Ø 96 cm 37.8 inch

5 cm 2 inch

CANOPY

CABLELENGTH
Up to 0 cm 59 inch

IGHTSOURCE

60x led, 12V/0.6W, 2800K, 1800 LM, CRI>90

INCLUDED