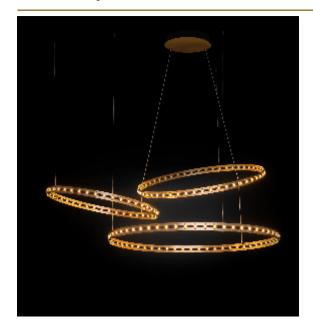

## **ECLIPSE COMPOSITION** SUSPENDED LAMP by Jan Pauwels

The circle of light. Versatile rings that allow you to create the composition you like. Thanks to the freedom of number, size, distance and angle between the rings, each installation will be unique. The Eclipse with its chip on board LEDS has a different look and feel then the Citadel.

83 cm 32.7 inch 5 cm 2 inch

CANOPY

Up to 0 cm 59 inch

52x led. 12V/0.6W. 2800K, 1560 LM, CRI>90

INCLUDED

The Netherlands

Yes

KG KG 106x106x7cm FINISH Nickel

TYPE.NR 11-8211-1E 11-8211-2E Blackbrass 11-8211-4E

Ø

TYPE suspended lamp

STANDARD

2400K or 3000K led. **OPTIONAL** 

TRANSFORMER/DRIVER Order seperatly

DIMMING depending the type of driver

UL no CLASSIFICATION