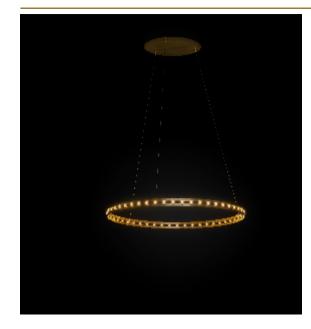

## ECLIPSE SINGLE SUSPENDED LAMP by Jan Pauwels

The circle of light. Versatile rings that allow you to create the composition you like. Thanks to the freedom of number, size, distance and angle between the rings, each installation will be unique. The Eclipse with its chip on board LEDS has a different look and feel then the Citadel.

DIMENSIONS Ø 200 cm 78.7 inch H 5 cm 2 inch

CANOPY

CABLELENGTH Up to 0 cm 59 inch LIGHTSOURCE 126x led, 12V/0.6W, 2800K, 3780 LM, CRI>90