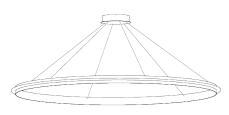

## ECLIPSE SINGLE SUSPENDED LAMP by Jan Pauwels

The circle of light. Versatile rings that allow you to create the composition you like. Thanks to the freedom of number, size, distance and angle between the rings, each installation will be unique. The Eclipse with its chip on board LEDS has a different look and feel then the Citadel.

DIMENSIONS Ø 200 cm 78.7 inch H 5 cm 2 inch

CANOPY

CABLELENGTH Up to 0 cm 59 inch LIGHTSOURCE 126x led, 12V/0.6W, 2800K, 3780 LM, CRI>90