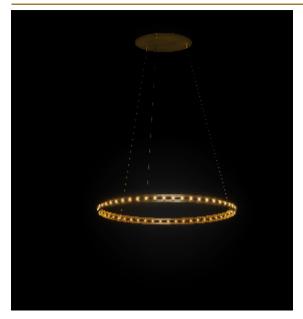

## ECLIPSE SINGLE SUSPENDED LAMP by Jan Pauwels

The circle of light. Versatile rings that allow you to create the composition you like. Thanks to the freedom of number, size, distance and angle between the rings, each installation will be unique. The Eclipse with its chip on board LEDS has a different look and feel then the Citadel.

DIMENSIONS

Ø 180 cm 70.9 inchH 5 cm 2 inch

CANOPY

CABLELENGTH
Up to 0 cm 59 inch

LIGHTSOURCE 113x led, 12V/0.6W.

113x led, 12V/0.6W, 2800K, 3390 LM, CRI>90

INCLUDED Yes

7 25 186x186x7cm

FINISH Nickel

11-8226-1E

Brass 11-8226-2E Blackbrass 11-8226-4E

Ø

\_\_\_\_\_\_

TYPE suspended lamp

STANDARD

OPTIONAL 2400K or 3000K led.