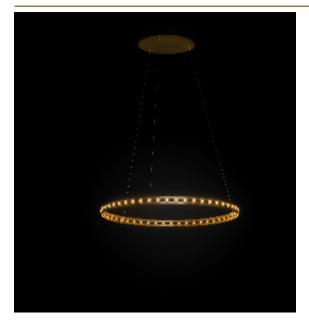

## ECLIPSE SINGLE SUSPENDED LAMP by Jan Pauwels

The circle of light. Versatile rings that allow you to create the composition you like. Thanks to the freedom of number, size, distance and angle between the rings, each installation will be unique. The Eclipse with its chip on board LEDS has a different look and feel then the Citadel.

\_\_\_\_\_\_

Ø

DIMENSIONS

Ø 160 cm 63 inchH 5 cm 2 inch

CANOPY

CABLELENGTH
Up to 0 cm 59 inch

IGHTSOURCE

100x led, 12V/0.6W, 2800K, 3000 LM, CRI>90