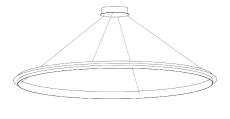

140 cm 55.1 inch 5 cm 2 inch

CANOPY

CABLELENGTH Up to 0 cm 59 inch 88x led. 12V/0.6W.

2800K, 2640 LM, CRI>90

INCLUDED Yes

KG KG

FINISH Nickel

TYPE.NR 11-8224-1E 11-8224-2E Blackbrass 11-8224-4E

146x146x7cm

Ø

TYPE suspended lamp

STANDARD

H

2400K or 3000K led. **OPTIONAL** 

TRANSFORMER/DRIVER Order seperatly

DIMMING leading and trailing edge