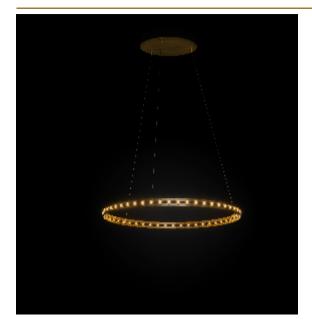

## **ECLIPSE SINGLE** SUSPENDED LAMP by Jan Pauwels

The circle of light. Versatile rings that allow you to create the composition you like. Thanks to the freedom of number, size, distance and angle between the rings, each installation will be unique. The Eclipse with its chip on board LEDS has a different look and feel then the Citadel.

140 cm 55.1 inch 5 cm 2 inch

CANOPY

CABLELENGTH Up to 0 cm 59 inch 88x led. 12V/0.6W.

2800K, 2640 LM, CRI>90

INCLUDED Yes

KG KG

FINISH Nickel

TYPE.NR 11-8224-1E 11-8224-2E Blackbrass 11-8224-4E

146x146x7cm

Ø

TYPE suspended lamp

STANDARD

H

2400K or 3000K led. **OPTIONAL** 

TRANSFORMER/DRIVER Order seperatly

DIMMING leading and trailing edge