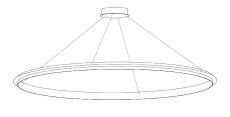

DIMENSIONS

Ø 118 cm 46.5 inchH 5 cm 2 inch

CANOPY

CABLELENGTH
Up to 0 cm 59 inch

LIGHTSOURCE

75x led, 12V/0.6W, 2800K, 2250 LM, CRI>90

INCLUDED Yes

0 KG KG 21 126x126x7cm

FINISH Nickel

Blackbrass

TYPE.NR
11-8223-1E
11-8223-2E

11-8223-2E 11-8223-4E

Ø

TYPE suspended lamp

STANDARD

H