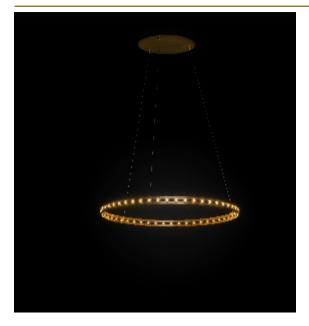

## ECLIPSE SINGLE SUSPENDED LAMP by Jan Pauwels

The circle of light. Versatile rings that allow you to create the composition you like. Thanks to the freedom of number, size, distance and angle between the rings, each installation will be unique. The Eclipse with its chip on board LEDS has a different look and feel then the Citadel.

DIMENSIONS

Ø 118 cm 46.5 inchH 5 cm 2 inch

CANOPY

CABLELENGTH
Up to 0 cm 59 inch

LIGHTSOURCE

75x led, 12V/0.6W, 2800K, 2250 LM, CRI>90

INCLUDED Yes

0 KG KG 21 126x126x7cm