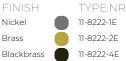

CABLELENGTH Up to 0 cm 59 inch 60x led. 12V/0.6W. 2800K, 1800 LM, CRI>90

0 /KG KG 4 14 106x106x7cm

Н \_\_\_\_\_

Ø

| ТҮРЕ               | suspended lamp            |
|--------------------|---------------------------|
| STANDARD           |                           |
| OPTIONAL           | 2400K or 3000K led.       |
| TRANSFORMER/DRIVER | Order seperatly           |
| DIMMING            | leading and trailing edge |
| CLASSIFICATION     | UL no<br>IP20 yes         |
| ENERGY LABEL       |                           |
| YEAR OF DESIGN     | 2022                      |
|                    |                           |