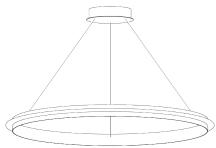

## **ECLIPSE SINGLE** SUSPENDED LAMP by Jan Pauwels

The circle of light. Versatile rings that allow you to create the composition you like. Thanks to the freedom of number, size, distance and angle between the rings, each installation will be unique. The Eclipse with its chip on board LEDS has a different look and feel then the Citadel.

CABLELENGTH Up to 0 cm 59 inch 60x led. 12V/0.6W. 2800K, 1800 LM, CRI>90

0 /KG KG 4 14 106x106x7cm

Н \_\_\_\_\_

Ø

| ТҮРЕ               | suspended lamp            |
|--------------------|---------------------------|
| STANDARD           |                           |
| OPTIONAL           | 2400K or 3000K led.       |
| TRANSFORMER/DRIVER | Order seperatly           |
| DIMMING            | leading and trailing edge |
| CLASSIFICATION     | UL no<br>IP20 yes         |
| ENERGY LABEL       |                           |
| YEAR OF DESIGN     | 2022                      |
|                    |                           |