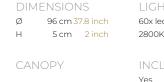

CABLELENGTH Up to 0 cm 59 inch 60x led. 12V/0.6W. 2800K, 1800 LM, CRI>90

0 /KG KG 4 14 106x106x7cm

Н \_\_\_\_\_

Ø

| ТҮРЕ               | suspended lamp            |
|--------------------|---------------------------|
| STANDARD           |                           |
| OPTIONAL           | 2400K or 3000K led.       |
| TRANSFORMER/DRIVER | Order seperatly           |
| DIMMING            | leading and trailing edge |
| CLASSIFICATION     | UL no<br>IP20 yes         |
| ENERGY LABEL       |                           |
| YEAR OF DESIGN     | 2022                      |
|                    |                           |