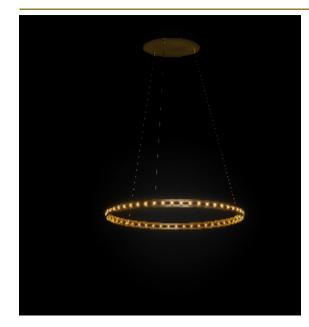

## **ECLIPSE SINGLE** SUSPENDED LAMP by Jan Pauwels

The circle of light. Versatile rings that allow you to create the composition you like. Thanks to the freedom of number, size, distance and angle between the rings, each installation will be unique. The Eclipse with its chip on board LEDS has a different look and feel then the Citadel.

CABLELENGTH Up to 0 cm 59 inch 60x led. 12V/0.6W. 2800K, 1800 LM, CRI>90

0 /KG KG 4 14 106x106x7cm

Н \_\_\_\_\_

Ø

| ТҮРЕ               | suspended lamp            |
|--------------------|---------------------------|
| STANDARD           |                           |
| OPTIONAL           | 2400K or 3000K led.       |
| TRANSFORMER/DRIVER | Order seperatly           |
| DIMMING            | leading and trailing edge |
| CLASSIFICATION     | UL no<br>IP20 yes         |
| ENERGY LABEL       |                           |
| YEAR OF DESIGN     | 2022                      |
|                    |                           |