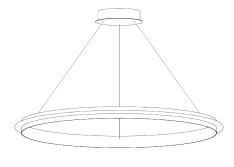

## ECLIPSE SINGLE SUSPENDED LAMP by Jan Pauwels

The circle of light. Versatile rings that allow you to create the composition you like. Thanks to the freedom of number, size, distance and angle between the rings, each installation will be unique. The Eclipse with its chip on board LEDS has a different look and feel then the Citadel.

DIMENSIONS

Ø 83 cm 32.7 inchH 5 cm 2 inch

CANOPY

CABLELENGTH
Up to 0 cm 59 inch

LIGHTSOURCE 52x led, 12V/0.6W,

2800K, 1560 LM, CRI>90

INCLUDED

Yes