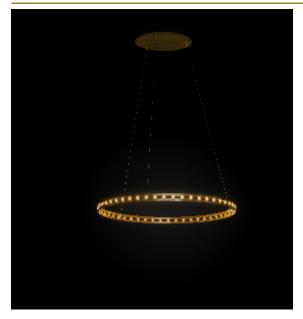

## ECLIPSE SINGLE SUSPENDED LAMP by Jan Pauwels

The circle of light. Versatile rings that allow you to create the composition you like. Thanks to the freedom of number, size, distance and angle between the rings, each installation will be unique. The Eclipse with its chip on board LEDS has a different look and feel then the Citadel.

DIMENSIONS

Ø 83 cm 32.7 inchH 5 cm 2 inch

CANOPY

CABLELENGTH
Up to 0 cm 59 inch

LIGHTSOURCE 52x led, 12V/0.6W,

2800K, 1560 LM, CRI>90

INCLUDED

Yes