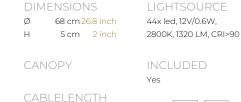

Up to 0 cm 59 inch

H

Ø

| TYPE               | suspended lamp            |
|--------------------|---------------------------|
| STANDARD           |                           |
| OPTIONAL           | 2400K or 3000K led.       |
| TRANSFORMER/DRIVER | Order seperatly           |
| DIMMING            | leading and trailing edge |
| CLASSIFICATION     | UL no<br>IP20 yes         |
| ENERGY LABEL       |                           |
| YEAR OF DESIGN     | 2022                      |
|                    |                           |