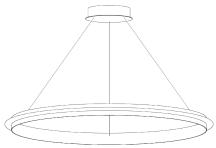

## ECLIPSE SINGLE SUSPENDED LAMP by Jan Pauwels

The circle of light. Versatile rings that allow you to create the composition you like. Thanks to the freedom of number, size, distance and angle between the rings, each installation will be unique. The Eclipse with its chip on board LEDS has a different look and feel then the Citadel.