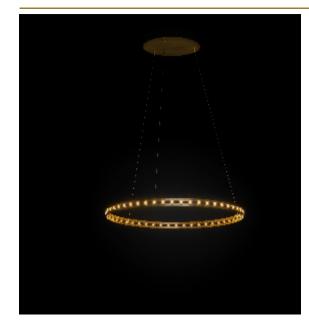

## ECLIPSE SINGLE SUSPENDED LAMP by Jan Pauwels

The circle of light. Versatile rings that allow you to create the composition you like. Thanks to the freedom of number, size, distance and angle between the rings, each installation will be unique. The Eclipse with its chip on board LEDS has a different look and feel then the Citadel.