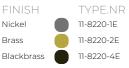

## Product data sheet

Date: May 14th 2024

## QUASAR



## ECLIPSE SINGLE SUSPENDED LAMP by Jan Pauwels

The circle of light. Versatile rings that allow you to create the composition you like. Thanks to the freedom of number, size, distance and angle between the rings, each installation will be unique. The Eclipse with its chip on board LEDS has a different look and feel then the Citadel.





Up to 0 cm 59 inch





H

Ø

| TYPE               | suspended lamp            |
|--------------------|---------------------------|
| STANDARD           |                           |
| OPTIONAL           | 2400K or 3000K led.       |
| TRANSFORMER/DRIVER | Order seperatly           |
| DIMMING            | leading and trailing edge |
| CLASSIFICATION     | UL no<br>IP20 yes         |
| ENERGY LABEL       |                           |
| YEAR OF DESIGN     | 2022                      |
|                    |                           |

Burgstraat 2 4283GG Giessen The Netherlands T. +31-(0)183-447887 info@quasar.nl www.quasar.nl