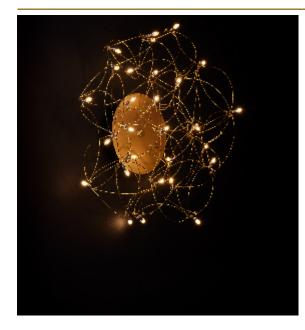

## CURLED WALL/CEILING WALL/CEILING LAMP by Jan

Pauwels

Curled LEDs become CurLED. This fixture has curved metal rods that gives it a more romantic look. All the E10 LED light bulbs give the hypnotizing result of a stellar creation. Every Curled Disc is handmade, the E10 lamps are placed randomly, making every model unique.