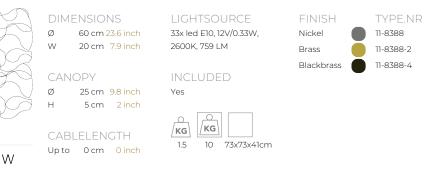

| TYPE               | wall/ceiling lamp                                    |
|--------------------|------------------------------------------------------|
| STANDARD           |                                                      |
| OPTIONAL           | Downlight led 2700K 12V – 3W.<br>3000K or 3500K led. |
| TRANSFORMER/DRIVER |                                                      |
| DIMMING            |                                                      |
| CLASSIFICATION     | UL no<br>IP20 yes                                    |
| ENERGY LABEL       |                                                      |
| YEAR OF DESIGN     | 2011                                                 |