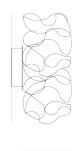

W

DIMENSIONS

Ø 30 cm 11.8 inch W 15 cm 5.9 inch

CANOPY

Ø 14 cm 5.5 inchH 4.5 cm 1.8 inch

CABLELENGTH
Up to 0 cm 0 inch

IGHTSOURCE

16x led E10, 12V/0.33W, 2600K, 368 LM