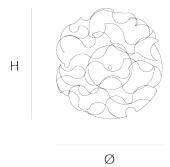

W

DIMENSIONS

Ø 30 cm 11.8 inch W 15 cm 5.9 inch

CANOPY

Ø 14 cm 5.5 inchH 4.5 cm 1.8 inch

CABLELENGTH
Up to 0 cm 0 inch

IGHTSOURCE

16x led E10, 12V/0.33W, 2600K, 368 LM