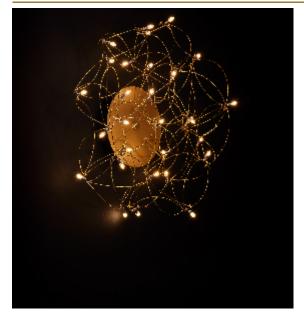

#### Pauwels

Curled LEDs become CurLED. This fixture has curved metal rods that gives it a more romantic look. All the E10 LED light bulbs give the hypnotizing result of a stellar creation. Every Curled Disc is handmade, the E10 lamps are placed randomly, making every model unique.

W

DIMENSIONS

Ø 30 cm 11.8 inch W 15 cm 5.9 inch

CANOPY

Ø 14 cm 5.5 inchH 4.5 cm 1.8 inch

CABLELENGTH
Up to 0 cm 0 inch

IGHTSOURCE

16x led E10, 12V/0.33W, 2600K, 368 LM