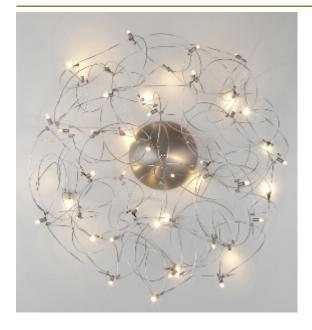

# **CURLED DISC** SUSPENSION by Jan Pauwels

Curled LEDs become CurLED. This fixture has curved metal rods that gives it a more romantic look. All the E10 LED light bulbs give the hypnotizing result of a stellar creation. Every Curled Disc is handmade, the E10 lamps are placed randomly, making every model unique. (see model Sirio Disc for the version with led circuit boards)

20 cm 7.9 inch

CABLELENGTH Up to 200 cm 78 inch

200x led E10. 12V/0.33W. 2600K, 4600 LM